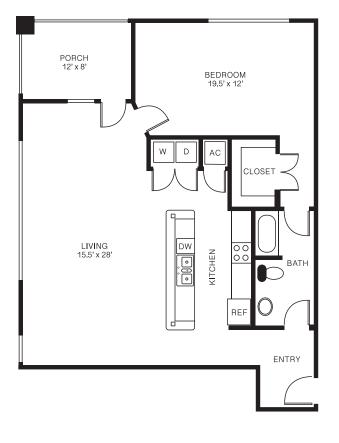

# Make yourself at home

Park Fountains offers five different floor plans with one- and two-bedroom units ranging from 906 to 1,435 square feet

one- and two-bedroom units ranging from 906 to 1,435 square feet. 

One Bedroom Unit A-1,111 sq. ft.

One Bedroom Unit B-908 sq. ft.