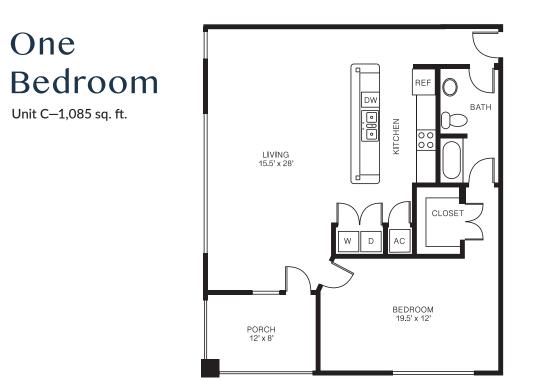

nities

-Online payments available -Resident text messaging services -24-hour emergency maintenance -Access to dog spa and wash -PetScreening protection service -Onsite covered parking -Access to swimming pool and outdoor grilling area -Valet door-to-door recycling collection -Access to 24-hour fitness center with fitness on demand -Business center with WiFi, meeting space, and PrintWithMe subscription service -La Quinta Inn & Suites perks including special room rates, airport shuttle, and meeting facilities



# Make yourself at home

Park Fountains offers five different floor plans with one- and two-bedroom units ranging from 906 to 1,435 square feet

one- and two-bedroom units ranging from 906 to 1,435 square feet. 

One Bedroom Unit A-1,111 sq. ft.



One Bedroom Unit B-908 sq. ft.







#### Two Bedroom

Unit E–1,240 sq. ft.





## Park Fountains

10011 North Central Expressway Dallas, TX 75231

Contact us today to reserve your home at Park Fountains! 469.300.5216 leasing@parkfountains.com parkfountains.com