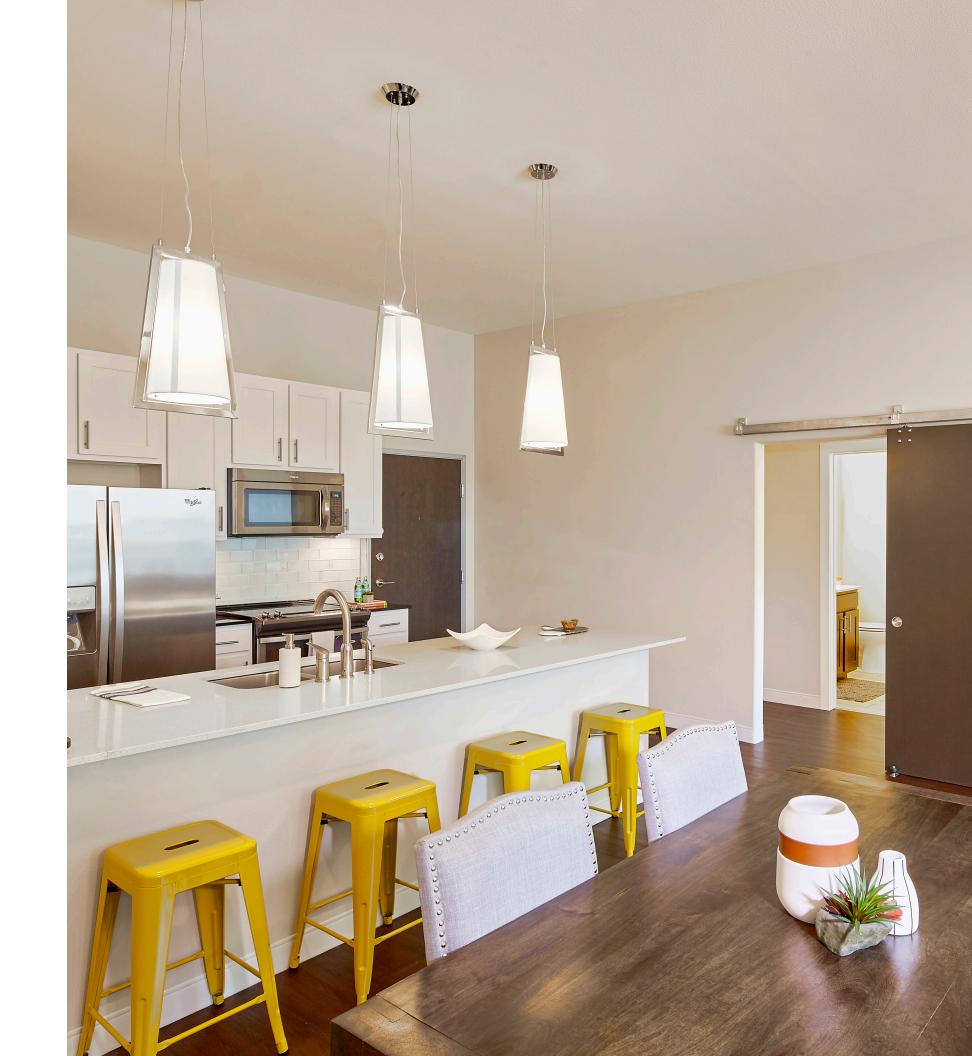

# Where living is easy!

You'll love this close, friendly community that's quiet and welcoming. The unique, intimate building has spacious open concept floor plans, expansive windows, large gourmet kitchens, and design-driven finishes and fixtures such as quartz counter tops, subway tile backsplashes, stainless steel appliances, and easy-to-carefor hard surface flooring. A business center on the second floor offers WiFi, meeting space, and PrintWithMe subscription service to make working at home even more convenient.

#### Apartment Amenities

-Large walk-in closets -Modern urban finishes -Washer/dryer connections -Ceiling fans -Private balconies -Spacious open concept floor plans -Chef-inspired gourmet kitchens -Large islands for informal dining -Quartz counter tops -Subway tile backsplashes -Stainless steel appliances -Hard surface flooring -Pantry storage -Oversized bathroom vanities -Euro spa showers and soaker tubs with glass enclosures -Lighted bathroom mirrors -Large windows with custom solar shades -Designer light fixtures -High ceilings -Cable ready