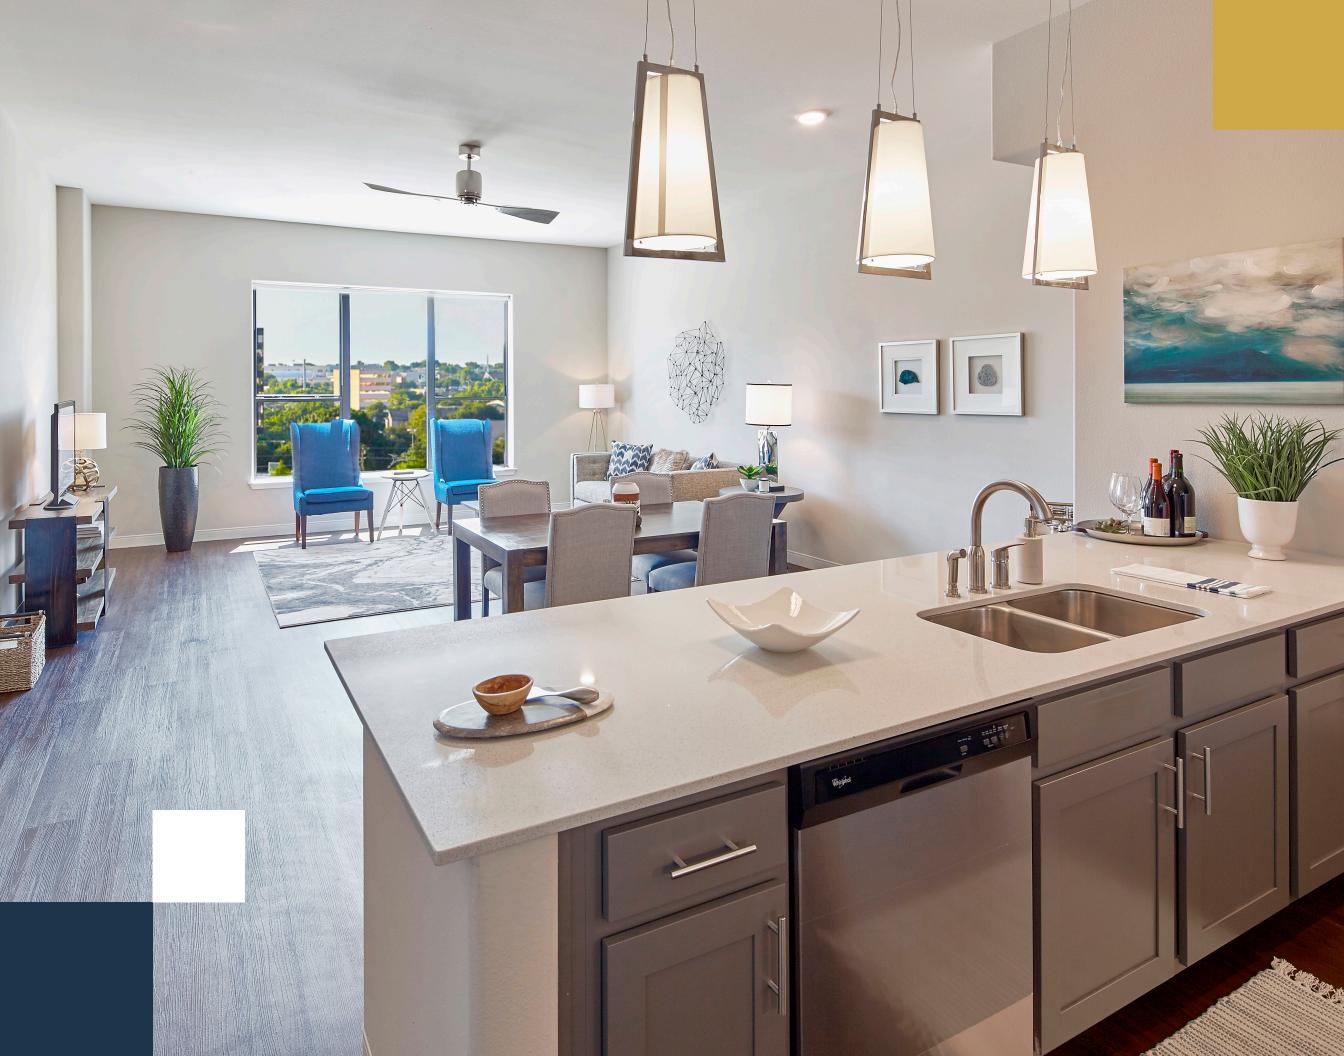

# Where living is easy!

You'll love this close, friendly community that's quiet and welcoming. The unique, intimate building has spacious open concept floor plans, expansive windows, large gourmet kitchens, and design-driven finishes and fixtures such as quartz counter tops, subway tile backsplashes, stainless steel appliances, and easy-to-carefor hard surface flooring. A business center on the second floor offers WiFi, meeting space, and PrintWithMe subscription service to make working at home even more convenient.

#### Apartment Amenities

-Large walk-in closets -Modern urban finishes -Washer/dryer connections -Ceiling fans -Private balconies -Spacious open concept floor plans -Chef-inspired gourmet kitchens -Large islands for informal dining -Quartz counter tops -Subway tile backsplashes -Stainless steel appliances -Hard surface flooring -Pantry storage -Oversized bathroom vanities -Euro spa showers and soaker tubs with glass enclosures -Lighted bathroom mirrors -Large windows with custom solar shades -Designer light fixtures -High ceilings -Cable ready