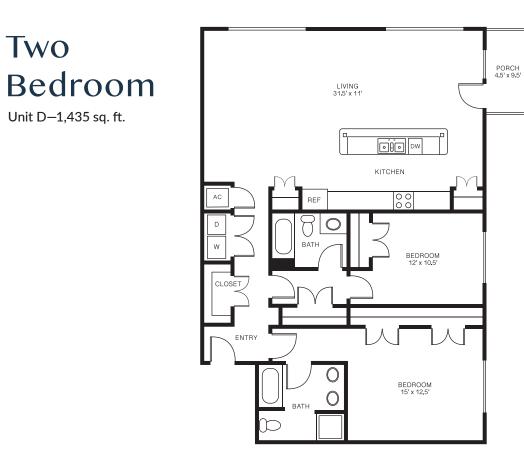

ties

-Online payments available -Resident text messaging services -24-hour emergency maintenance -Access to dog spa and wash -PetScreening protection service -Onsite covered parking -Access to swimming pool and outdoor grilling area -Valet door-to-door recycling collection -Access to 24-hour fitness center with fitness on demand -Business center with WiFi, meeting space, and PrintWithMe subscription service -La Quinta Inn & Suites perks including special room rates, airport shuttle, and meeting facilities



# Make yourself at home

Park Fountains offers five different floor plans with one- and two-bedroom units ranging from 906 to 1,435 square feet

one- and two-bedroom units ranging from 906 to 1,435 square feet. 

One Bedroom Unit A-1,111 sq. ft.



One Bedroom Unit B-908 sq. ft.







#### Two Bedroom

Unit E–1,240 sq. ft.





## Park Fountains

10011 North Central Expressway Dallas, TX 75231

Contact us today to reserve your home at Park Fountains! 469.300.5216 leasing@parkfountains.com parkfountains.com