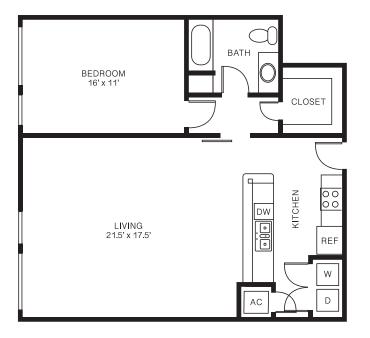

menities

-Online payments available -Resident text messaging services -24-hour emergency maintenance -Access to dog spa and wash -PetScreening protection service -Onsite covered parking -Access to swimming pool and outdoor grilling area -Valet door-to-door recycling collection -Access to 24-hour fitness center with fitness on demand -Business center with WiFi, meeting space, and PrintWithMe subscription service -La Quinta Inn & Suites perks including special room rates, airport shuttle, and meeting facilities



# Make yourself at home

Park Fountains offers five different floor plans with one- and two-bedroom units ranging from 906 to 1,435 square feet

one- and two-bedroom units ranging from 906 to 1,435 square feet. 

One Bedroom Unit A-1,111 sq. ft.



One Bedroom Unit B-908 sq. ft.







#### Two Bedroom

Unit E–1,240 sq. ft.





## Park Fountains

10011 North Central Expressway Dallas, TX 75231

Contact us today to reserve your home at Park Fountains! 469.300.5216 leasing@parkfountains.com parkfountains.com