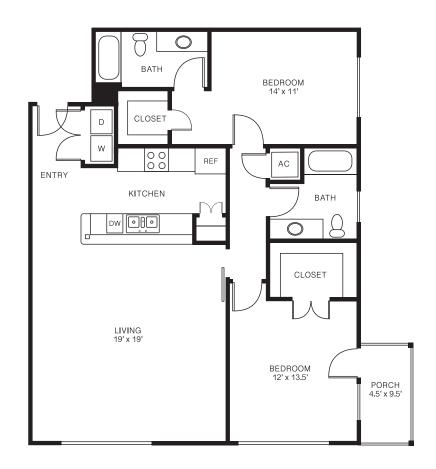

text messaging services -24-hour emergency maintenance -Access to dog spa and wash -PetScreening protection service -Onsite covered parking -Access to swimming pool and outdoor grilling area -Valet door-to-door recycling collection -Access to 24-hour fitness center with fitness on demand -Business center with WiFi, meeting space, and PrintWithMe subscription service -La Quinta Inn & Suites perks including special room rates, airport shuttle, and meeting facilities



# Make yourself at home

Park Fountains offers five different floor plans with one- and two-bedroom units ranging from 906 to 1,435 square feet

one- and two-bedroom units ranging from 906 to 1,435 square feet. 

One Bedroom Unit A-1,111 sq. ft.



One Bedroom Unit B-908 sq. ft.







#### Two Bedroom

Unit E–1,240 sq. ft.





## Park Fountains

10011 North Central Expressway Dallas, TX 75231

Contact us today to reserve your home at Park Fountains! 469.300.5216 leasing@parkfountains.com parkfountains.com